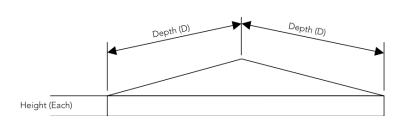

Y-304-P

| Model    | Y-304-P                   |
|----------|---------------------------|
| Product  | Floating Shelf            |
| Size     | 9"(W) x 9"(D) x 1 1/4"(H) |
| Slope    | 1/8"                      |
| Hardware | Included, Concealed       |